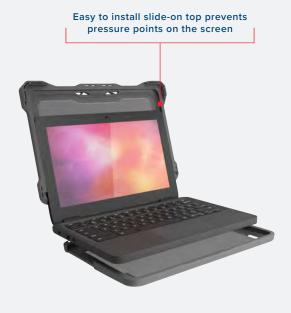

Safeguard Chromebooks with the latest protective case features. Designed to reduce pressure on delicate device screens, the Extreme Shell-F Slide Case\* delivers rugged, durable protection. An innovative custom-fit design, a continuous lip around the top case easily slides on, dispersing pressure evenly around the entire perimeter, for a snug fit that eliminates pressure hotspots around the screen. Layered bumpers maximize protection with soft, shock-absorbing TPU next to the device and an outer covering of rugged scratch-, dirt- and oil-resistant TPE. The sleek overhang corners add protection without added bulk, while the clear, rigid top and bottom panels prevent exterior damage and provide maximum visibility for stickers and asset tags. The custom fit ensures easy access to all buttons and ports.

# KEY FEATURES

- Custom fit design for each device model, see list below
- · Advanced design enables fast, easy installation
- · Slide-on top panel evenly disperses pressure around the perimeter of the screen
- Two-layer bumpers maximize protection: inner TPU enhances shock absorption; outer TPE resists scratches, dirt and oils
- Overhang top doubles corner protection for closed device