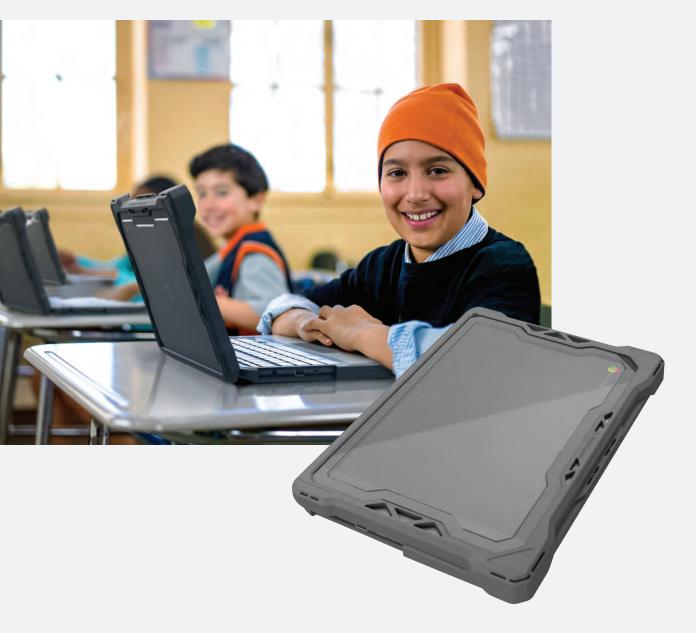

Safeguard Chromebooks with the latest protective case features. Designed to reduce pressure on delicate device screens, the Extreme Shell-F Slide Case\* delivers rugged, durable protection. An innovative custom-fit design, a continuous lip around the top case easily slides on, dispersing pressure evenly around the entire perimeter, for a snug fit that eliminates pressure hotspots around the screen. Layered bumpers maximize protection with soft, shock-absorbing TPU next to the device and an outer covering of rugged scratch-, dirt- and oil-resistant TPE. The sleek overhang corners add protection without added bulk, while the clear, rigid top and bottom panels prevent exterior damage and provide maximum visibility for stickers and asset tags. The custom fit ensures easy access to all buttons and ports.

# Extreme Shell® F Slide-On Case

Slide-on ease & added screen protection

# Extreme Shell®-F Slide-On Case

Slide-on ease & added screen protection