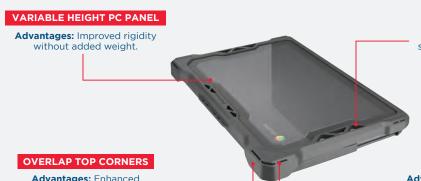

## **DESIGN BENEFITS**

### **CUTAWAY OPENINGS**

Advantages: Reduced weight without sacrificing strength and durability. Improved overall ventilation and heat dissipation.

Advantages: Enhanced overall corner protection with reduced overall weight

### **SELECT 90 DUROMETER TPU**

Advantages: Provides an optimal balance of feel, durability and protection. Outstanding impact cushioning in combination with corner cutouts.