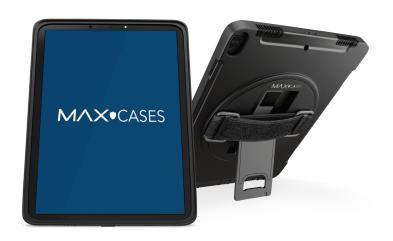

### **M**\X•CASES

# Extreme Shield

## Solid protection for wherever today's adventures take you.

Available by Special Order for the iPad Pro 12, iPad Air 10.5 and most other iPad models

#### RUGGED WRAP-AROUND PROTECTION

DESIGNED FOR iPad Pro 12, iPad Air 10.5" and most other iPad models

Extreme Shield for iPad Pro 10.5 (2017) AP-ES-IPP-10-BLK Extreme Shield for iPad Pro 11 (2018) Extreme Shield for iPad Pro 12 (2018)

#### **KEY FEATURES**

- Three-layer construction delivers heavy-duty protection
- Rigid back + silicone safeguards and absorbs shock
- Built-in screen protection prevents scratches
- Integrated kickstand delivers two positioning options
- Port covers prevent dust build up
- Includes easy on-off shoulder strap for versatile carrying
- Available for the iPad Pro 12, iPad Air 10.5 and most other iPad models; please contact us for more information
- Custom colors and logo imprints available (minimum order quantities required)