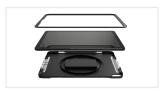

#### **KEY FEATURES**

- Three-layer construction delivers heavy-duty protection
- Rigid back + silicone safeguards and absorbs shock
- Built-in screen protection prevents scratches
- Integrated kickstand delivers two positioning options
- Port covers prevent dust build up
- Includes easy on-off shoulder strap for versatile carrying
- Available for the iPad Pro 12, iPad Air 10.5 and most other iPad models; please contact us for more information
- Custom colors and logo imprints available (minimum order quantities required)