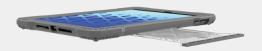

Exponentially more protective and with more functional features than its predecessors, the Shield Extreme-X2 provides a perfect fit for the iPad 9 and other 10.2" iPads. The new design layers soft TPE inside with a tough TPU exterior for greater shock dissipation to protect from drop and impact damage. The removable screen protector enables easy replacement and reinsertion as needed. The virtually break-proof FlexStand kickstand provides unlimited, stable positioning options thanks to the easy-sliding friction hinge. The custom-fit design delivers easy access to all ports, openings, and buttons. Durable, updated corner anchors make it easy to add an (optional) hand strap, shoulder strap or any clip-on accessory.

## **KEY FEATURES**

- Custom-fit design for the iPad 9; also compatible with the iPad 7 and 8
- Friction-hinge FlexStand kickstand smoothly slides into unlimited viewing angles, holds securely in place, and is virtually break-proof
- Inner layer of TPE protects against drop damage with increased shock dissipation
- Outer layer of tough TPU resists shocks, grease, and abrasion

DESIGNED FOR APPLE IPAD 9 (COMPATIBLE WITH IPAD 7/8)

AP-SXX2-IP9-BLK SHIELD EXTREME-X2 FOR IPAD 9 10.2"

Smooth friction-hinge kickstand delivers unlimited positioning