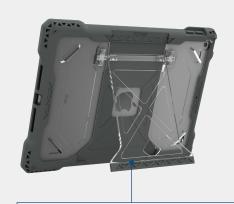

Exponentially more protective and with more functional features than its predecessors, the Shield Extreme-X2 provides a perfect fit for the iPad 9 and other 10.2" iPads. The new design layers soft TPE inside with a tough TPU exterior for greater shock dissipation to protect from drop and impact damage. The removable screen protector enables easy replacement and reinsertion as needed. The virtually break-proof FlexStand kickstand provides unlimited, stable positioning options thanks to the easy-sliding friction hinge. The custom-fit design delivers easy access to all ports, openings, and buttons. Durable, updated corner anchors make it easy to add an (optional) hand strap, shoulder strap or any clip-on accessory.

## **KEY FEATURES**

- Custom-fit design for the iPad 9; also compatible with the iPad 7 and 8
- Friction-hinge FlexStand kickstand smoothly slides into unlimited viewing angles, holds securely in place, and is virtually break-proof
- Inner layer of TPE protects against drop damage with increased shock dissipation
- Outer layer of tough TPU resists shocks, grease, and abrasion

DESIGNED FOR APPLE IPAD 9 (COMPATIBLE WITH IPAD 7/8)

AP-SXX2-IP9-BLK SHIELD EXTREME-X2 FOR IPAD 9 10.2"

Smooth friction-hinge kickstand delivers unlimited positioning