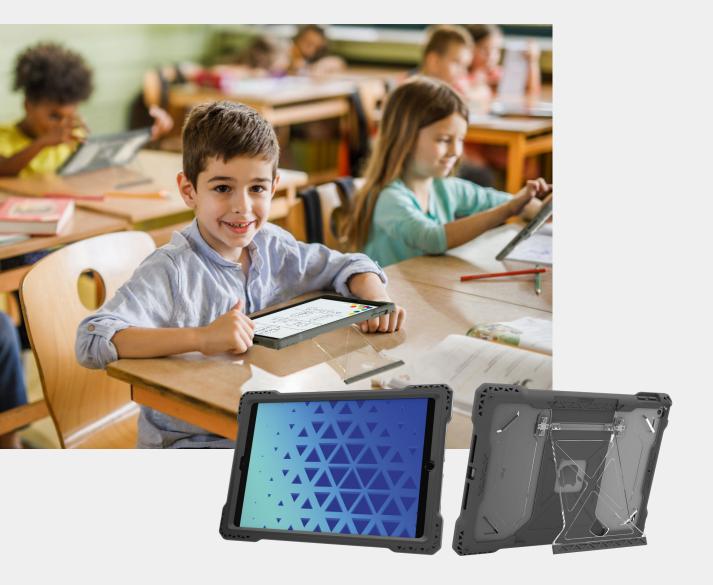

Exponentially more protective and with more functional features than its predecessors, the Shield Extreme-X2 provides a perfect fit for the iPad 9 and other 10.2" iPads. The new design layers soft TPE inside with a tough TPU exterior for greater shock dissipation to protect from drop and impact damage. The removable screen protector enables easy replacement and reinsertion as needed. The virtually break-proof FlexStand kickstand provides unlimited, stable positioning options thanks to the easy-sliding friction hinge. The custom-fit design delivers easy access to all ports, openings, and buttons. Durable, updated corner anchors make it easy to add an (optional) hand strap, shoulder strap or any clip-on accessory.

## Shield Extreme-X2 iPad Case

Extra protection, unlimited viewing angles

## **KEY FEATURES**

- Custom-fit design for the iPad 9; also compatible with the iPad 7 and 8
- Friction-hinge FlexStand kickstand smoothly slides into unlimited viewing angles, holds securely in place, and is virtually break-proof
- Inner layer of TPE protects against drop damage with increased shock dissipation
- Outer layer of tough TPU resists shocks, grease, and abrasion

DESIGNED FOR APPLE IPAD 9 (COMPATIBLE WITH IPAD 7/8)

AP-SXX2-IP9-BLK SHIELD EXTREME-X2 FOR IPAD 9 10.2"

Smooth friction-hinge kickstand delivers unlimited positioning