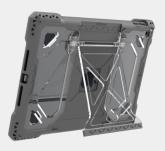

Exponentially more protective and with more functional features than its predecessors, the Shield Extreme-X2 provides a perfect fit for the iPad 9 and other 10.2" iPads. The new design layers soft TPE inside with a tough TPU exterior for greater shock dissipation to protect from drop and impact damage. The removable screen protector enables easy replacement and reinsertion as needed. The virtually break-proof FlexStand kickstand provides unlimited, stable positioning options thanks to the easy-sliding friction hinge. The custom-fit design delivers easy access to all ports, openings, and buttons. Durable, updated corner anchors make it easy to add an (optional) hand strap, shoulder strap or any clip-on accessory.

## **KEY FEATURES**

- Custom-fit design for the iPad 9; also compatible with the iPad 7 and 8
- Friction-hinge FlexStand kickstand smoothly slides into unlimited viewing angles, holds securely in place, and is virtually break-proof
- Inner layer of TPE protects against drop damage with increased shock dissipation
- Outer layer of tough TPU resists shocks, grease, and abrasion