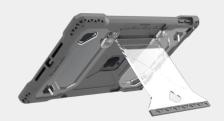

Exponentially more protective and with more functional features than its predecessors, the Shield Extreme-X2 provides a perfect fit for the iPad 9 and other 10.2" iPads. The new design layers soft TPE inside with a tough TPU exterior for greater shock dissipation to protect from drop and impact damage. The removable screen protector enables easy replacement and reinsertion as needed. The virtually break-proof FlexStand kickstand provides unlimited, stable positioning options thanks to the easy-sliding friction hinge. The custom-fit design delivers easy access to all ports, openings, and buttons. Durable, updated corner anchors make it easy to add an (optional) hand strap, shoulder strap or any clip-on accessory.

## **KEY FEATURES**

- Custom-fit design for the iPad 9; also compatible with the iPad 7 and 8
- Friction-hinge FlexStand kickstand smoothly slides into unlimited viewing angles, holds securely in place, and is virtually break-proof
- Inner layer of TPE protects against drop damage with increased shock dissipation
- Outer layer of tough TPU resists shocks, grease, and abrasion

DESIGNED FOR APPLE IPAD 9 (COMPATIBLE WITH IPAD 7/8)

AP-SXX2-IP9-BLK SHIELD EXTREME-X2 FOR IPAD 9 10.2"

Smooth friction-hinge kickstand delivers unlimited positioning