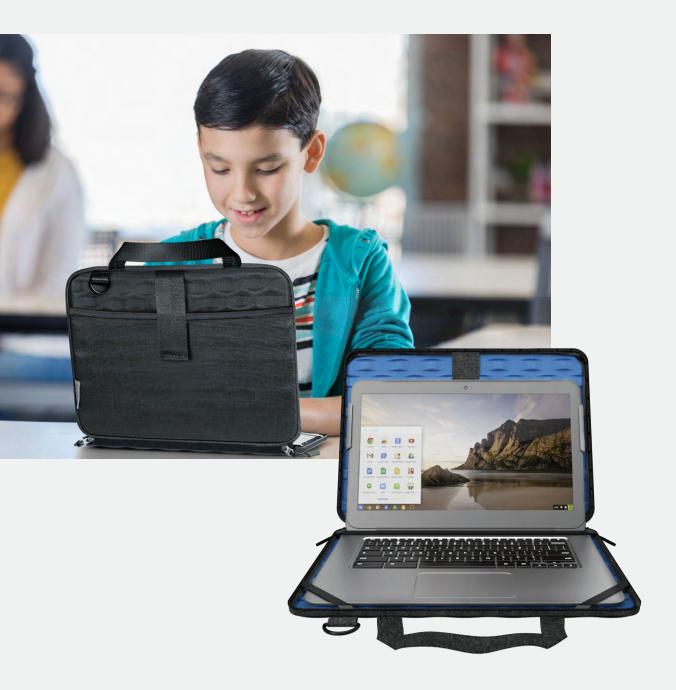

Our best Explorer case yet, now with a handy pocket. With updated form, features and functionality, this always-on case delivers durable 24/7 protection that doubles as a carrying case. The ballistic nylon exterior provides weather-resistant reliability along with a fresh look. More than just great-looking, the molded waves create interior airflow channels that dissipate heat and keep devices cool. Dual carry handles provide a secure grip. The unobtrusive elastic pocket stretches to accommodate accessories — or lays flat when not in use, maintaining the slim profile. The inside-insert ID holder adds security. Of course, you can still count on durable protection against drops, scratches and dirt provided by the rigid exterior and padded soft-touch lining. Perfectly sized for 11" Chromebooks/laptops and 13" MacBooks.

## Explorer 4 Work-In Case w/Pocket 11"

Always-on protection plus a handy pocket

## **KEY FEATURES**

- Slim design combines cover and carrying case for "always-on" protection
- Rigid exterior with padded, soft-touch lining safeguards against drops, scratches and dirt
- Ballistic nylon exterior for weather-resistant durability
- Sleek elastic pocket stretches to accommodate accessories; lays flat when not in use
- Secures device with non-scratch bezel hooks and stay-put elastic straps with gel microbeads

- Shock-absorbing, molded EVA interior cools device with heat-dissipating air flow channels
- · Interior ID insert guards against removal
- Integrated ergonomic top handles for comfortable carrying
- · Removable shoulder strap sold separately
- · Top quality, no-fail YKK zippers
- Accommodates standard 11.6" Chromebooks and laptops as well as 13" Apple MacBook Air and MacBook Pro models, 2018-present

DESIGNED FOR 11" CHROMEBOOKS AND LAPTOPS (ALSO FITS 2018 AND NEWER 13" MACBOOK AIR/PRO)

MC-EB4P-11-BLK

EXPLORER 4 WORK-IN CASE W/POCKET 11"

Elastic pocket stretches to hold accessories; lays flat when not in use