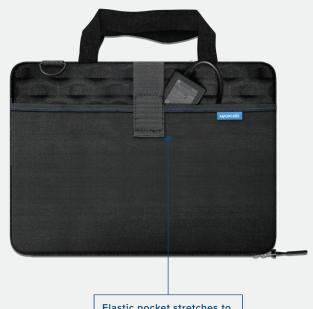

Our best Explorer case yet, now with a handy pocket. With updated form, features and functionality, this always-on case delivers durable 24/7 protection that doubles as a carrying case. The ballistic nylon exterior provides weather-resistant reliability along with a fresh look. More than just great-looking, the molded waves create interior airflow channels that dissipate heat and keep devices cool. Dual carry handles provide a secure grip. The unobtrusive elastic pocket stretches to accommodate accessories — or lays flat when not in use, maintaining the slim profile. The inside-insert ID holder adds security. Of course, you can still count on durable protection against drops, scratches and dirt provided by the rigid exterior and padded soft-touch lining. Perfectly sized for 11" Chromebooks/laptops and 13" MacBooks.

## **KEY FEATURES**

- Slim design combines cover and carrying case for "always-on" protection
- Rigid exterior with padded, soft-touch lining safeguards against drops, scratches and dirt
- Ballistic nylon exterior for weather-resistant durability
- Sleek elastic pocket stretches to accommodate accessories; lays flat when not in use
- Secures device with non-scratch bezel hooks and stay-put elastic straps with gel microbeads

DESIGNED FOR 11" CHROMEBOOKS AND LAPTOPS (ALSO FITS 2018 AND NEWER 13" MACBOOK AIR/PRO)

MC-EB4P-11-BLK

EXPLORER 4 WORK-IN CASE W/POCKET 11"

Elastic pocket stretches to hold accessories; lays flat when not in use