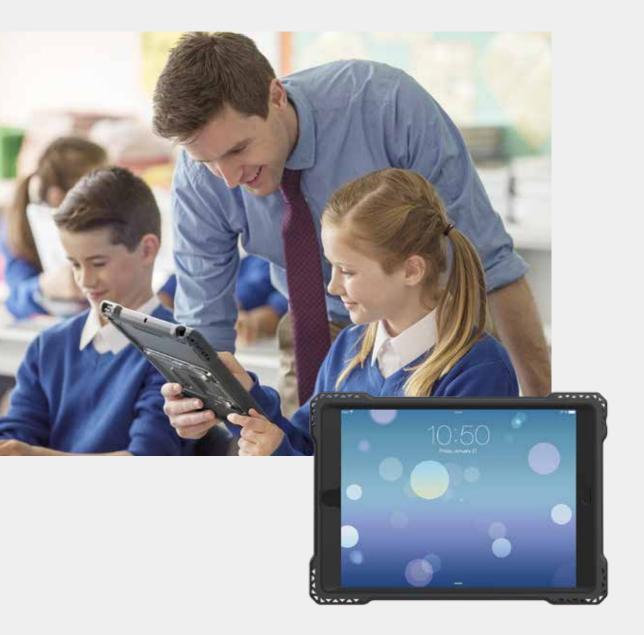

Don't be fooled by its sleek design. The new Shield Extreme-X for the 10.2-inch iPad delivers rugged, 360-degree protection with an updated two-piece design. Integrated internal air-pockets make for slim yet highly impact- and shock-absorbing corners. Impact-absorbing TPU surrounds edges. The commercial-grade screen cover protects against scratches and impact. An all-new kickstand design is highly durable and adjusts easily to three positions for customized viewing and typing. Designed to support the changing needs of educators and students, it includes durable corner through-holes for attaching lanyards and accessories.

# Shield Extreme-X for iPad 7/8/9

Slim design, 360-degree protection & future-forward features