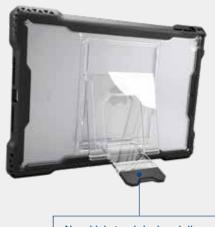

# **KEY FEATURES**

- Full-surround, 360° protection impact-absorbing TPU bumper, clear polycarbonate back and front screen protector
- Corner design absorbs impact and dissipates shock vibration
- Commercial-grade screen protection prevents scratches and protects against impact
- Updated kickstand adds durability and stability; adjusts to three positions for comfortable viewing and typing

- Integrated corner through-holes enable lanyard, stylus and other accessory add-ons
- Slim and form-fitting with distinctive surface-textured triangle design for a firm grip
- · Clear back enables easy asset tag scanning
- Custom colors and logos available with minimum quantities

### DESIGNED FOR APPLE IPAD GEN 7/8/9

AP-SXX-IP7-19-BLK SHIELD EXTREME-X FOR IPAD 7/8/9 (BLACK)

New kickstand design delivers long-lasting durability and 3-position adjustability