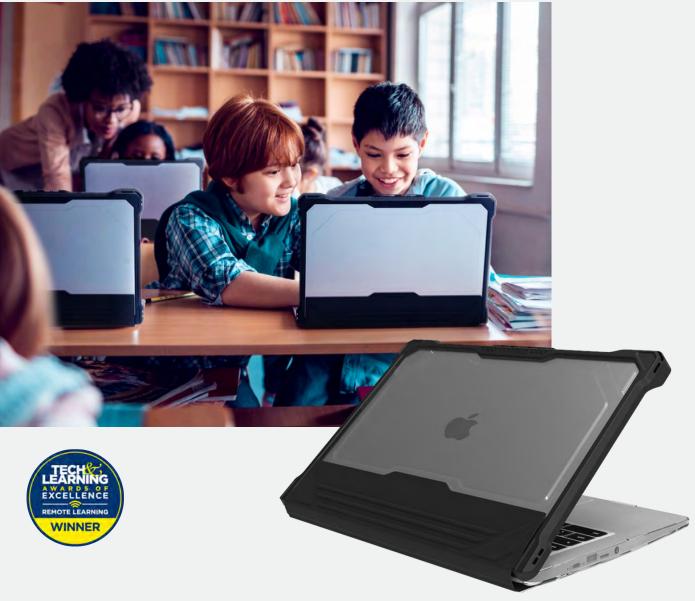

An all-new category of cases, the MAXCases Extreme Shell-L delivers robust, full-coverage protection in a new lightweight and budget-friendly design. The rugged top protects the expensive-to-repair device screen with a clear, rigid panel made of compound polycarbonate, surrounded by an impact-absorbing TPU bumper and enhanced corners. The device's bottom is safeguarded against impact and scratches by another clear compound panel. Our textured MAXGrip wrap connects the panels, delivering added hinge protection and a wide grip-assist surface. Custom-designed for each device model, the Extreme Shell-L delivers a snug, perfect fit and supports all device functions and port access.

## Extreme Shell<sup>®</sup>-L

Robust protection, lightweight budget-minded design