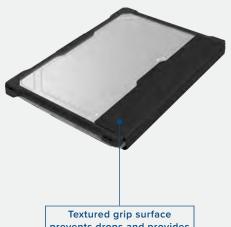

- Durable spine wrap on most models protects the hinge area while adding a textured, grip-assist surface to help prevent drops
- · The top and bottom connectors on larger models are lightweight and unobtrusive, while positioned to provide added hinge protection
- Perfect-fit design supports all device functions & port access
- Ballistic/blue glass screen protectors and customer colors/logos/MAXProtec antibacterial upgrade available with minimum quantities

prevents drops and provides comfortable carrying

most while reducing weight, costs and worries