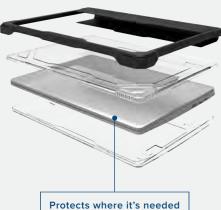

An all-new category of cases, the MAXCases Extreme Shell-L delivers robust, full-coverage protection in a new lightweight and budget-friendly design. The rugged top protects the expensive-to-repair device screen with a clear, rigid panel made of compound polycarbonate, surrounded by an impact-absorbing TPU bumper and enhanced corners. The device's bottom is safeguarded against impact and scratches by another clear compound panel. Our textured MAXGrip wrap connects the panels, delivering added hinge protection and a wide grip-assist surface. Custom-designed for each device model, the Extreme Shell-L delivers a snug, perfect fit and supports all device functions and port access.

## **KEY FEATURES**

- · Custom-fit compatibility with each device model
- Full-coverage design delivers cost-conscious, lightweight protection
- TPU bumpers and corners absorb shock
- Overhang design protects top and bottom corners when device is closed
- Clear, rigid top and bottom panels guard against scratches & impact damage