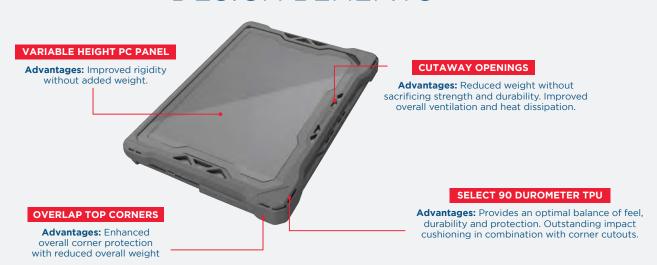

## **DESIGN BENEFITS**

# **KEY FEATURES**

- · Custom fit for each device model
- · Advanced design enables fast, easy installation
- Slide-on top panel evenly disperses pressure around the perimeter of the screen
- Two-layer bumpers maximize protection: inner TPU enhances shock absorption; outer TPE resists scratches, dirt and oils
- Overhang top doubles corner protection for closed device

- Clear, rigid top and bottom panels resist scratches & impact damage
- Designed to provide maximum visibility for asset tags
- Custom fit supports port access and all device functions
- Perfect-fit ballistic-glass screen protectors available; minimum quantities apply
- Custom colors, logos and MAXProtec antibacterial upgrade available with minimum quantity of 500 (additional fees apply)