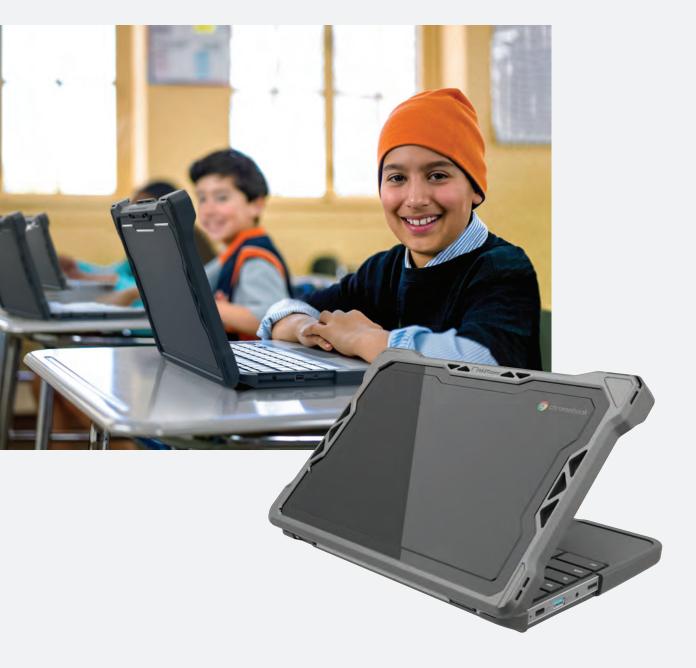

Safeguard Chromebooks with the latest protective case features. Designed to reduce pressure on delicate device screens, the Extreme Shell-F Slide Case\* delivers rugged, durable protection. An innovative custom-fit design, a continuous lip around the top case easily slides on, dispersing pressure evenly around the entire perimeter, for a snug fit that eliminates pressure hotspots around the screen. Layered bumpers maximize protection with soft, shock-absorbing TPU next to the device and an outer covering of rugged scratch-, dirt- and oil-resistant TPE. The sleek overhang corners add protection without added bulk, while the clear, rigid top and bottom panels prevent exterior damage and provide maximum visibility for stickers and asset tags. The custom fit ensures easy access to all buttons and ports.

# Extreme Shell® F Slide-On Case

Slide-on ease & added screen protection

# Extreme Shell®-F Slide-On Case

Slide-on ease & added screen protection