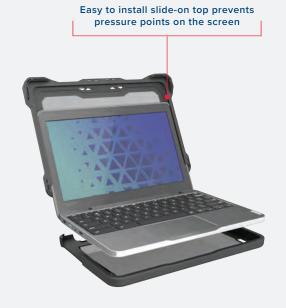

Safeguard Chromebooks with the latest protective case features. Designed to reduce pressure on delicate device screens, the Extreme Shell-F Slide Case\* delivers rugged, durable protection. An innovative custom-fit design, a continuous lip around the top case easily slides on, dispersing pressure evenly around the entire perimeter, for a snug fit that eliminates pressure hotspots around the screen. Layered bumpers maximize protection with soft, shock-absorbing TPU next to the device and an outer covering of rugged scratch-, dirt- and oil-resistant TPE. The sleek overhang corners add protection without added bulk, while the clear, rigid top and bottom panels prevent exterior damage and provide maximum visibility for stickers and asset tags. The custom fit ensures easy access to all buttons and ports.

# **KEY FEATURES**

- · Custom fit for each device model
- · Advanced design enables fast, easy installation
- Slide-on top panel evenly disperses pressure around the perimeter of the screen
- Two-layer bumpers maximize protection: inner TPU enhances shock absorption; outer TPE resists scratches, dirt and oils
- Overhang top doubles corner protection for closed device