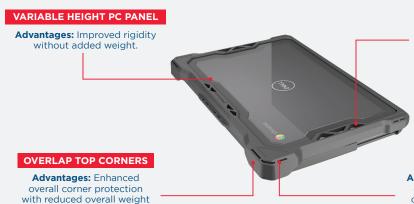

## **DESIGN BENEFITS**

### **CUTAWAY OPENINGS**

**Advantages:** Reduced weight without sacrificing strength and durability. Improved overall ventilation and heat dissipation.

#### SELECT 90 DUROMETER TPU

**Advantages:** Provides an optimal balance of feel, durability and protection. Outstanding impact cushioning in combination with corner cutouts.