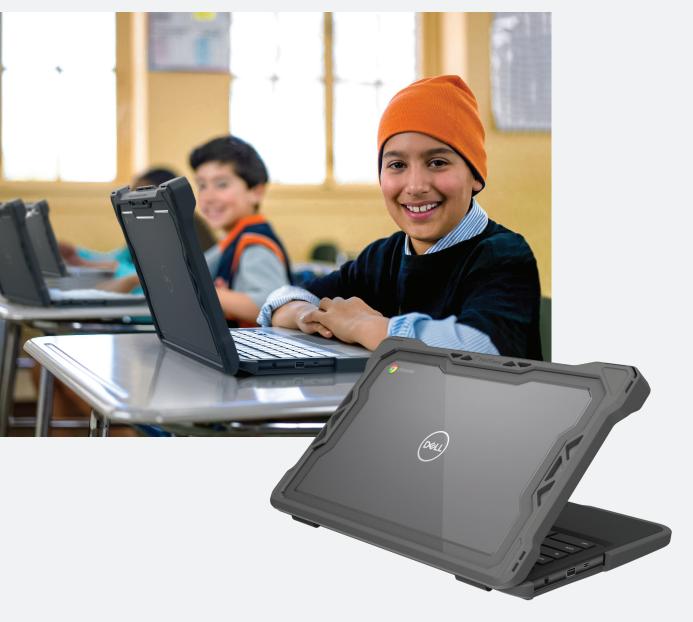

Extreme Shell-F Slide-On Case

Slide-on ease & added screen protection

Safeguard Chromebooks with the latest protective case features. Designed to reduce pressure on delicate device screens, the Extreme Shell-F Slide Case\* delivers rugged, durable protection. An innovative custom-fit design, a continuous lip around the top case easily slides on, dispersing pressure evenly around the entire perimeter, for a snug fit that eliminates pressure hotspots around the screen. Layered bumpers maximize protection with soft, shock-absorbing TPU next to the device and an outer covering of rugged scratch-, dirt- and oil-resistant TPE. The sleek overhang corners add protection without added bulk, while the clear, rigid top and bottom panels prevent exterior damage and provide maximum visibility for stickers and asset tags. The custom fit ensures easy access to all buttons and ports.

# Extreme Shell-F Slide-On Case

Slide-on ease & added screen protection