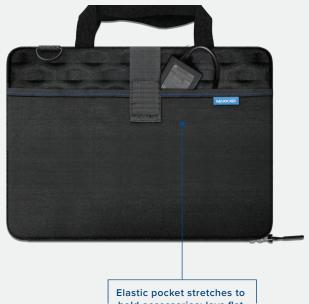

Our best Explorer case yet, now with a handy pocket. With updated form, features and functionality, this always-on case delivers durable 24/7 protection that doubles as a carrying case. The ballistic nylon exterior provides weather-resistant reliability along with a fresh look. More than just great-looking, the molded waves create interior airflow channels that dissipate heat and keep devices cool. Dual carry handles provide a secure grip. The unobtrusive elastic pocket stretches to accommodate accessories — or lays flat when not in use, maintaining the slim profile. The inside-insert ID holder adds security. Of course, you can still count on durable protection against drops, scratches and dirt provided by the rigid exterior and padded soft-touch lining. Perfectly sized for 14" Chromebooks and laptops.

# **KEY FEATURES**

- Slim design combines cover and carrying case for "always-on" protection
- Rigid exterior with padded, soft-touch lining safeguards against drops, scratches and dirt
- Ballistic nylon exterior for weather-resistant durability
- Sleek elastic pocket stretches to accommodate accessories; lays flat when not in use
- Secures device with non-scratch bezel hooks and stay-put elastic straps with gel microbeads

### **DESIGNED FOR 14" CHROMEBOOKS AND LAPTOPS**

MC-EB4P-14-BLK EXPLORER 4 WORK-IN CASE W/POCKET 14"

hold accessories; lays flat when not in use