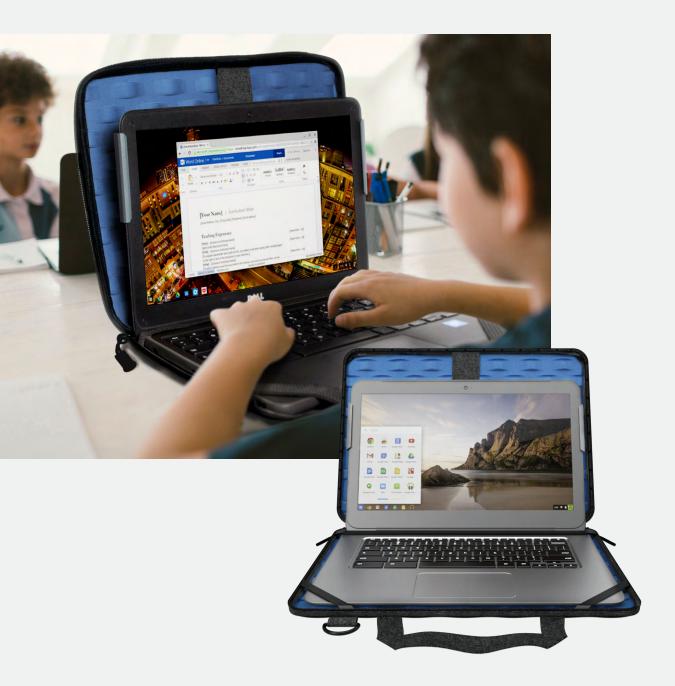

Our best Explorer case yet, now with a handy pocket. With updated form, features and functionality, this always-on case delivers durable 24/7 protection that doubles as a carrying case. The ballistic nylon exterior provides weather-resistant reliability along with a fresh look. More than just great-looking, the molded waves create interior airflow channels that dissipate heat and keep devices cool. Dual carry handles provide a secure grip. The unobtrusive elastic pocket stretches to accommodate accessories — or lays flat when not in use, maintaining the slim profile. The inside-insert ID holder adds security. Of course, you can still count on durable protection against drops, scratches and dirt provided by the rigid exterior and padded soft-touch lining. Perfectly sized for 14" Chromebooks and laptops.

# **KEY FEATURES**

- Slim design combines cover and carrying case for "always-on" protection
- Rigid exterior with padded, soft-touch lining safeguards against drops, scratches and dirt
- Ballistic nylon exterior for weather-resistant durability
- Sleek elastic pocket stretches to accommodate accessories; lays flat when not in use
- Secures device with non-scratch bezel hooks and stay-put elastic straps with gel microbeads

- Shock-absorbing, molded EVA interior cools device with heat-dissipating air flow channels
- · Interior ID insert guards against removal
- Integrated ergonomic top handles for comfortable carrying
- Removable shoulder strap sold separately
- · Top quality, no-fail YKK zippers
- Accommodates standard 14" Chromebooks and laptops

### **DESIGNED FOR 14" CHROMEBOOKS AND LAPTOPS**

MC-EB4P-14-BLK EXPLORER 4 WORK-IN CASE W/POCKET 14"

hold accessories; lays flat when not in use