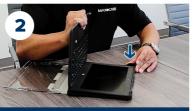

## **Extreme Shell-L and -S**

Open the case and lay both sides flat on the worksurface

Align device screen with the top left corner, then insert it under the left side and top left corner clips

Push the device up against the top edge of the case until it is securely under the 3 top clips