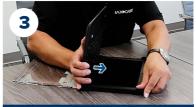

Scan QR code for video instructions

Push firmly along the right side to secure the two clips

Secure the bottom clips by pressing firmly along the bottom edge of the device

Make sure the back clips are securely attached before securing the remaining clips on the bottom case