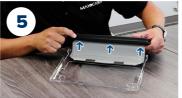

Complete the installation by pressing down on the clips along the front of the case bottom

Please Note: Installation of all Extreme Shell-L and Extreme Shell-S cases follow these steps. Above images are an Extreme Shell-L case. Device model will vary.