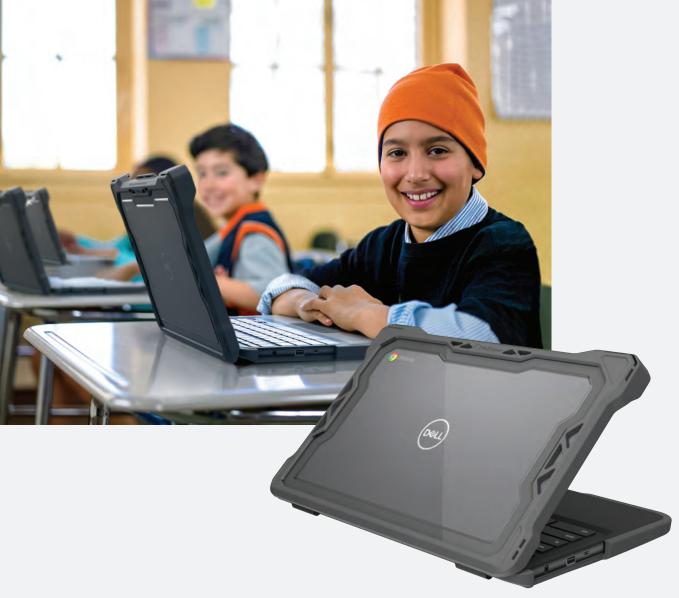

Extreme Shell® F Slide-On Case

Slide-on ease & added screen protection

Safeguard Chromebooks with the latest protective case features. Designed to reduce pressure on delicate device screens, the Extreme Shell-F Slide Case\* delivers rugged, durable protection. An innovative custom-fit design, a continuous lip around the top case easily slides on, dispersing pressure evenly around the entire perimeter, for a snug fit that eliminates pressure hotspots around the screen. Layered bumpers maximize protection with soft, shock-absorbing TPU next to the device and an outer covering of rugged scratch-, dirt- and oil-resistant TPE. The sleek overhang corners add protection without added bulk, while the clear, rigid top and bottom panels prevent exterior damage and provide maximum visibility for stickers and asset tags. The custom fit ensures easy access to all buttons and ports.

# KEY FEATURES

- · Custom fit for each device model
- · Advanced design enables fast, easy installation
- · Slide-on top panel evenly disperses pressure around the perimeter of the screen
- Two-layer bumpers maximize protection: inner TPU enhances shock absorption; outer TPE resists scratches, dirt and oils
- Overhang top doubles corner protection for closed device