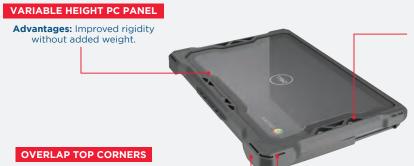

# KEY FEATURES

- · Custom fit for each device model
- · Advanced design enables fast, easy installation
- · Slide-on top panel evenly disperses pressure around the perimeter of the screen
- Two-layer bumpers maximize protection: inner TPU enhances shock absorption; outer TPE resists scratches, dirt and oils
- Overhang top doubles corner protection for closed device

- · Clear, rigid top and bottom panels resist scratches & impact damage
- Designed to provide maximum visibility for asset tags
- Custom fit supports port access and all device functions
- Perfect-fit ballistic-glass screen protectors available; minimum quantities apply
- Custom colors, logos and MAXProtec antibacterial upgrade available with minimum quantity of 500 (additional fees apply)