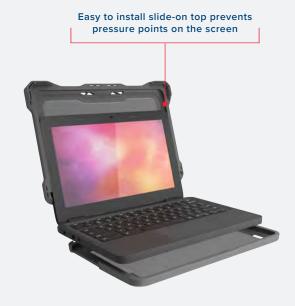

Extreme Shell® F Slide-On Case

Slide-on ease & added screen protection

Safeguard Chromebooks with the latest protective case features. Designed to reduce pressure on delicate device screens, the Extreme Shell-F Slide Case\* delivers rugged, durable protection. An innovative custom-fit design, a continuous lip around the top case easily slides on, dispersing pressure evenly around the entire perimeter, for a snug fit that eliminates pressure hotspots around the screen. Layered bumpers maximize protection with soft, shock-absorbing TPU next to the device and an outer covering of rugged scratch-, dirt- and oil-resistant TPE. The sleek overhang corners add protection without added bulk, while the clear, rigid top and bottom panels prevent exterior damage and provide maximum visibility for stickers and asset tags. The custom fit ensures easy access to all buttons and ports.

# KEY FEATURES

- · Custom fit for each device model
- · Advanced design enables fast, easy installation
- · Slide-on top panel evenly disperses pressure around the perimeter of the screen
- Two-layer bumpers maximize protection: inner TPU enhances shock absorption; outer TPE resists scratches, dirt and oils
- Overhang top doubles corner protection for closed device