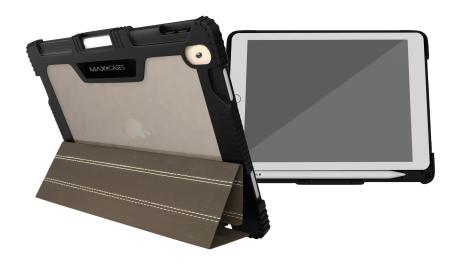

## Extreme Folio

Solid protection for wherever today's adventures take you.

## **EXTREME FOLIO**

DESIGNED FOR iPads LISTED BELOW

AP-EF-IP6-9-BLK Extreme Folio for iPad 6 w/ Pencil Holder

AP-EF-IPA3-10-BLK Extreme Folio for iPad Air 3 10.5 & iPad Pro 10.5 w/ Pencil Holder

AP-EF-IPP-11-BLK Extreme Folio for iPad Pro 11 w/ Pencil Holder AP-EF-IPP-12-BLK Extreme Folio for iPad Pro 12 w/ Pencil Holder

## **KEY FEATURES**

- Custom molded, lightweight design offers outstanding shock-absorbing protection against drops, scratches and wear & tear
- Designer front flap with magnetic closure to keep flap in desired position whether open or closed
- Smart on/off cover
- Clear back panel for visibility to asset tags and unique identifiers
- Easy accessibility to microphone, speaker and charging ports
- Integrated, multi-purpose stand with ergonomic viewing angle