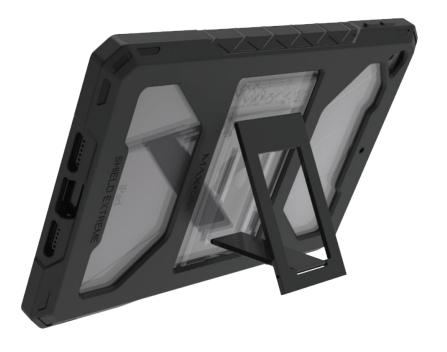

## AP-SXS2-IPM5-BLK

Shield Extreme-X for iPad Mini 5 7.9"

DIMENSION: 8.5 X 6 X 0.8 IN. WEIGHT: 0.6 LB.

## **KEY FEATURES**

- Exclusively designed for use with the iPad Mini 5
- Custom molded, form-fitting design delivers shock absorbing protection against drops, scratches and wear & tear
- Heavy duty shock absorbing corner and edge bumpers protect against impact due to drops
- Exceeds military drop-test standards
  MIL-STD-180G-516.6
- Soft touch, easy-grip silicone for a solid, comfortable hold
- Enables easy accessibility to microphone, speaker and charging ports
- Built-in kickstand
- Asset tag window
- Limited lifetime warranty
- ISTE Best of Show winner