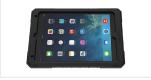

## AP-SXS2-IPM5-BLK

Shield Extreme-X for iPad Mini 5 7.9"

DIMENSION: 8.5 X 6 X 0.8 IN. WEIGHT: 0.6 LB.

## **KEY FEATURES**

- Exclusively designed for use with the iPad Mini 5
- Custom molded, form-fitting design delivers shock absorbing protection against drops, scratches and wear & tear
- Heavy duty shock absorbing corner and edge bumpers protect against impact due to drops
- Exceeds military drop-test standards
  MIL-STD-180G-516.6
- Soft touch, easy-grip silicone for a solid, comfortable hold
- Enables easy accessibility to microphone, speaker and charging ports
- Built-in kickstand
- Asset tag window
- Limited lifetime warranty
- ISTE Best of Show winner