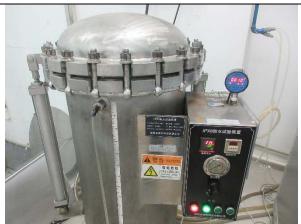

### **Equipment Information:**

| Equipment                  | Model     | Equipment No. | Calibration date | Next Calibration date |
|----------------------------|-----------|---------------|------------------|-----------------------|
| Sand and dust test chamber | MS-SC-010 | GZMR-RL-E119  | 2020-04-27       | 2021-04-26            |
| Waterproof tester          | IPX8      | GZMR-RL-E136  | 2020-11-24       | 2021-11-23            |