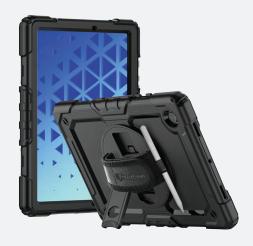

# SAMSUNG

Enjoy flexible use and protect against drops, dings, and dirt with the MAXCases Extreme Shield case for Samsung Galaxy Tab devices. The double-layer bumper design absorbs shock and safeguards corners against damage from a fall, while the commercial-grade screen protector prevents scratches. The two-position kickstand, rotating hand strap, and included shoulder strap provide versatile options for use. A convenient holder keeps your stylus close at hand. Customization with logo, colors, and special features is available. Available for most Galaxy Tab models.

## **KEY FEATURES**

- · Perfect, custom fit for each Galaxy Tab model
- Full-surround construction delivers heavy-duty protection
- · Rigid, TPU back safeguards and absorbs shock
- Commercial-grade screen cover prevents scratches
- · Port covers prevent dust buildup

- · Integrated kickstand delivers two positioning options
- Removable integrated rotating hand strap
- · Includes easy on-off shoulder strap
- · Custom colors, logos, and MAXProtec antibacterial upgrade available for most products with minimum quantity (additional fees apply)
- Available for most Galaxy Tab models

8.7" SCREEN (MFG# SM-X110NZSAL06)

Perfect-fit protection plus functional features; available for most Galaxy Tab models