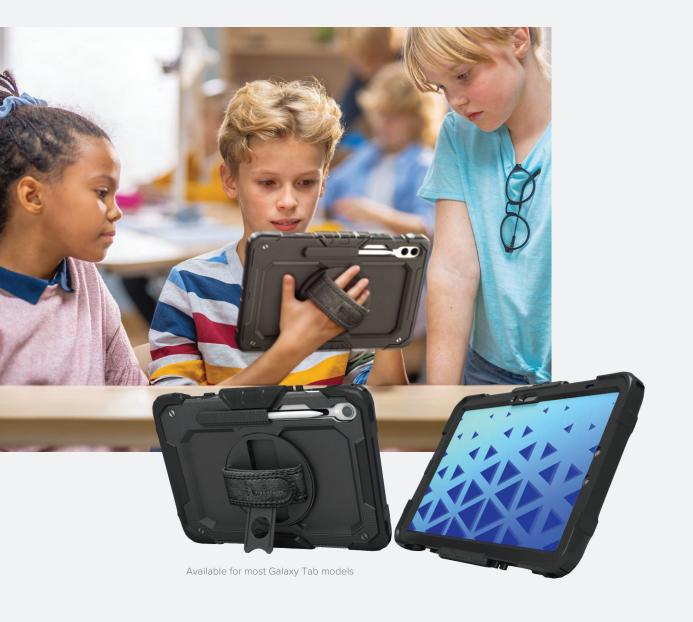

# SAMSUNG

Enjoy flexible use and protect against drops, dings, and dirt with the MAXCases Extreme Shield case for Samsung Galaxy Tab devices. The double-layer bumper design absorbs shock and safeguards corners against damage from a fall, while the commercial-grade screen protector prevents scratches. The two-position kickstand, rotating hand strap, and included shoulder strap provide versatile options for use. A convenient holder keeps your stylus close at hand. Customization with logo, colors, and special features is available. Available for most Galaxy Tab models.

## **KEY FEATURES**

- · Perfect, custom fit for each Galaxy Tab model
- Full-surround construction delivers heavy-duty protection
- · Rigid, TPU back safeguards and absorbs shock
- Commercial-grade screen cover prevents scratches
- · Port covers prevent dust buildup

- · Integrated kickstand delivers two positioning options
- Removable integrated rotating hand strap
- · Includes easy on-off shoulder strap
- · Custom colors, logos, and MAXProtec antibacterial upgrade available for most products with minimum quantity (additional fees apply)
- Available for most Galaxy Tab models

8.7" SCREEN (MFG# SM-X110NZSAL06)

Perfect-fit protection plus functional features; available for most Galaxy Tab models