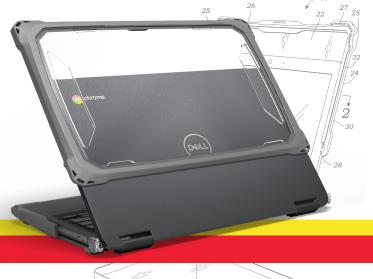

## **Extreme Shell-F** Slide-On Cases

for Chromebooks and laptops

Built for busy classrooms, MAXCases patented slide-on top delivers above-and-beyond protection against damage to device screens – for outstanding overall protection that keeps things slim and lightweight for easy carrying and fit in charge carts.

## Additional design benefits

- Custom-fit design delivers easy-access to all ports and functions along with maximum edge protection.
- Soft thermoplastic polyurethane (TPU) bumpers provide a perfect hand grip and dissipate the energy of a drop.
- Crystal-clean Makrolon Polycarbonate is high heat resistant and will not yellow.
- Non-porous, easy to clean