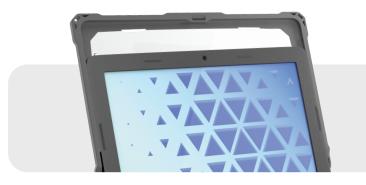

## **Extreme Shell-F** Slide-On Cases

for Chromebooks and laptops

Built for busy classrooms, MAXCases patented slide-on top delivers above-and-beyond protection against damage to device screens – for outstanding overall protection that keeps things slim and lightweight for easy carrying and fit in charge carts.

## Slide-on design benefits

- Equalizes pressure around the screen, adding rigidity to this delicate area for greater protection when students grab screen or drop an open device.
- Lightweight design with more continuous surface area dissipates the energy of a drop and prevents undue stress on the device hinges.
- Easy installation with a single downward motion.
- Patented tech keeps the case secure during drops.