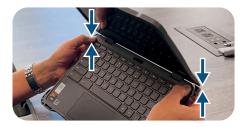

## Slide-on design benefits

- Equalizes pressure around the screen, adding rigidity to this delicate area for greater protection when students grab screen or drop an open device.
- Lightweight design with more continuous surface area dissipates the energy of a drop and prevents undue stress on the device hinges.
- Easy installation with a single downward motion.
- Patented tech keeps the case secure during drops.