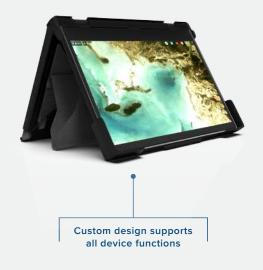

- · Clear, rigid top and bottom panels repel scratches & impact damage
- · Non-slip feet plus textured spine-wrap deliver super-stable typing
- · One-piece design makes installation fast & easy
- Custom fit supports all device functions & port access