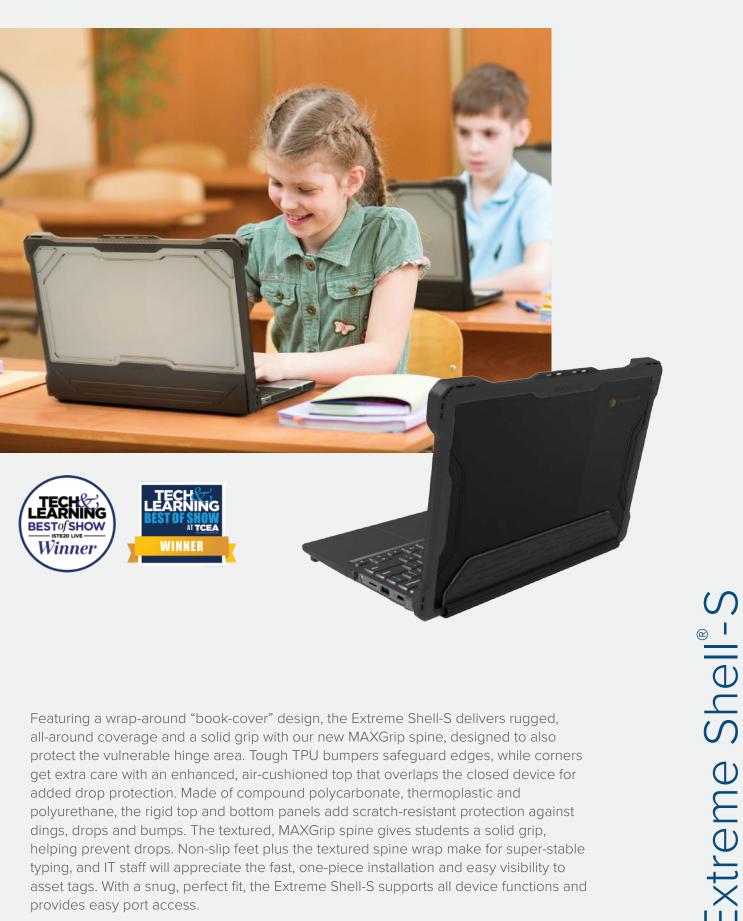

Featuring a wrap-around "book-cover" design, the Extreme Shell-S delivers rugged, all-around coverage and a solid grip with our new MAXGrip spine, designed to also protect the vulnerable hinge area. Tough TPU bumpers safeguard edges, while corners get extra care with an enhanced, air-cushioned top that overlaps the closed device for added drop protection. Made of compound polycarbonate, thermoplastic and polyurethane, the rigid top and bottom panels add scratch-resistant protection against dings, drops and bumps. The textured, MAXGrip spine gives students a solid grip, helping prevent drops. Non-slip feet plus the textured spine wrap make for super-stable typing, and IT staff will appreciate the fast, one-piece installation and easy visibility to asset tags. With a snug, perfect fit, the Extreme Shell-S supports all device functions and provides easy port access.