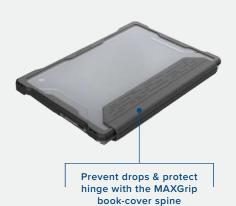

Featuring a wrap-around "book-cover" design, the Extreme Shell-S delivers rugged, all-around coverage and a solid grip with our new MAXGrip spine, designed to also protect the vulnerable hinge area. Tough TPU bumpers safeguard edges, while corners get extra care with an enhanced, air-cushioned top that overlaps the closed device for added drop protection. Made of compound polycarbonate, thermoplastic and polyurethane, the rigid top and bottom panels add scratch-resistant protection against dings, drops and bumps. The textured, MAXGrip spine gives students a solid grip, helping prevent drops. Non-slip feet plus the textured spine wrap make for super-stable typing, and IT staff will appreciate the fast, one-piece installation and easy visibility to asset tags. With a snug, perfect fit, the Extreme Shell-S supports all device functions and provides easy port access.

# **KEY FEATURES**

- · Wrap-around design delivers full coverage
- Tough TPU bumpers surround edges; overhang corners add protection
- Durable spine wrap protects the vulnerable hinge area while adding a textured, firm-grip surface to help prevent drops
- Book-cover spine adds textured grip area and helps prevent drops