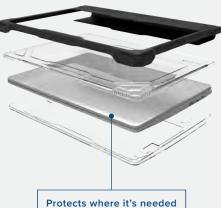

# SAMSUNG

An all-new category of cases, the MAXCases Extreme Shell-L delivers robust, full-coverage protection in a new lightweight and budget-friendly design. The rugged top protects the expensive-to-repair device screen with a clear, rigid panel made of compound polycarbonate, surrounded by an impact-absorbing TPU bumper and enhanced corners. The device's bottom is safeguarded against impact and scratches by another clear compound panel. Our textured MAXGrip wrap connects the panels, delivering added hinge protection and a wide grip-assist surface. Custom-designed for each device model, the Extreme Shell-L delivers a snug, perfect fit and supports all device functions and port access.

### **KEY FEATURES**

- · Custom-fit compatibility with each device model
- Full-coverage design delivers cost-conscious, lightweight protection
- TPU bumpers and corners absorb shock
- Overhang design protects top and bottom corners when device is closed
- Clear, rigid top and bottom panels guard against scratches & impact damage