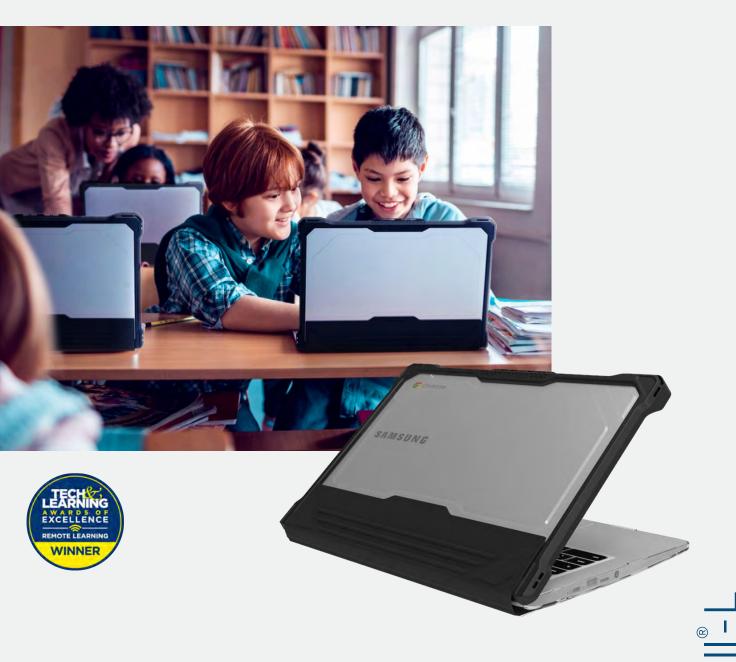

# SAMSUNG

An all-new category of cases, the MAXCases Extreme Shell-L delivers robust, full-coverage protection in a new lightweight and budget-friendly design. The rugged top protects the expensive-to-repair device screen with a clear, rigid panel made of compound polycarbonate, surrounded by an impact-absorbing TPU bumper and enhanced corners. The device's bottom is safeguarded against impact and scratches by another clear compound panel. Our textured MAXGrip wrap connects the panels, delivering added hinge protection and a wide grip-assist surface. Custom-designed for each device model, the Extreme Shell-L delivers a snug, perfect fit and supports all device functions and port access.

### **KEY FEATURES**

- · Custom-fit compatibility with each device model
- Full-coverage design delivers cost-conscious, lightweight protection
- TPU bumpers and corners absorb shock
- Overhang design protects top and bottom corners when device is closed
- Clear, rigid top and bottom panels guard against scratches & impact damage