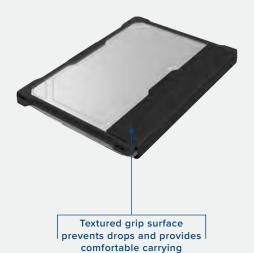

# SAMSUNG

An all-new category of cases, the MAXCases Extreme Shell-L delivers robust, full-coverage protection in a new lightweight and budget-friendly design. The rugged top protects the expensive-to-repair device screen with a clear, rigid panel made of compound polycarbonate, surrounded by an impact-absorbing TPU bumper and enhanced corners. The device's bottom is safeguarded against impact and scratches by another clear compound panel. Our textured MAXGrip wrap connects the panels, delivering added hinge protection and a wide grip-assist surface. Custom-designed for each device model, the Extreme Shell-L delivers a snug, perfect fit and supports all device functions and port access.

- Durable spine wrap on most models protects the hinge area while adding a textured, grip-assist surface to help prevent drops
- The top and bottom connectors on larger models are lightweight and unobtrusive, while positioned to provide added hinge protection
- Perfect-fit design supports all device functions & port access
- Ballistic/blue glass screen protectors and customer colors/logos/MAXProtec antibacterial upgrade available with minimum quantities