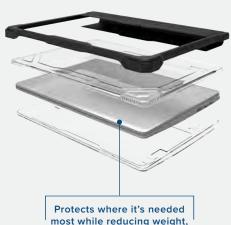

An all-new category of cases, the MAXCases Extreme Shell-L delivers robust, full-coverage protection in a new lightweight and budget-friendly design. The rugged top protects the expensive-to-repair device screen with a clear, rigid panel made of compound polycarbonate, surrounded by an impact-absorbing TPU bumper and enhanced corners. The device's bottom is safeguarded against impact and scratches by another clear compound panel. Our textured MAXGrip wrap connects the panels, delivering added hinge protection and a wide grip-assist surface. Custom-designed for each device model, the Extreme Shell-L delivers a snug, perfect fit and supports all device functions and port access.

## **KEY FEATURES**

- · Custom-fit compatibility with each device model
- Full-coverage design delivers cost-conscious, lightweight protection
- TPU bumpers and corners absorb shock
- Overhang design protects top and bottom corners when device is closed
- Clear, rigid top and bottom panels guard against scratches & impact damage