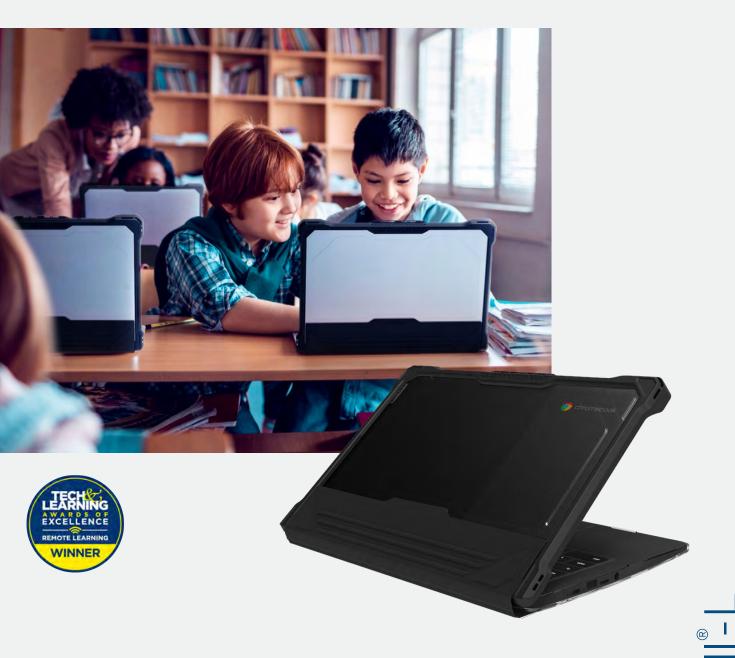

An all-new category of cases, the MAXCases Extreme Shell-L delivers robust, full-coverage protection in a new lightweight and budget-friendly design. The rugged top protects the expensive-to-repair device screen with a clear, rigid panel made of compound polycarbonate, surrounded by an impact-absorbing TPU bumper and enhanced corners. The device's bottom is safeguarded against impact and scratches by another clear compound panel. Our textured MAXGrip wrap connects the panels, delivering added hinge protection and a wide grip-assist surface. Custom-designed for each device model, the Extreme Shell-L delivers a snug, perfect fit and supports all device functions and port access.

## Extreme Shell<sup>®</sup>-L

Robust protection, lightweight budget-minded design