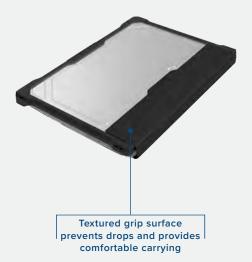

An all-new category of cases, the MAXCases Extreme Shell-L delivers robust, full-coverage protection in a new lightweight and budget-friendly design. The rugged top protects the expensive-to-repair device screen with a clear, rigid panel made of compound polycarbonate, surrounded by an impact-absorbing TPU bumper and enhanced corners. The device's bottom is safeguarded against impact and scratches by another clear compound panel. Our textured MAXGrip wrap connects the panels, delivering added hinge protection and a wide grip-assist surface. Custom-designed for each device model, the Extreme Shell-L delivers a snug, perfect fit and supports all device functions and port access.

- Durable spine wrap on most models protects the hinge area while adding a textured, grip-assist surface to help prevent drops
- · The top and bottom connectors on larger models are lightweight and unobtrusive, while positioned to provide added hinge protection
- Perfect-fit design supports all device functions & port access
- Ballistic/blue glass screen protectors and customer colors/logos/MAXProtec antibacterial upgrade available with minimum quantities