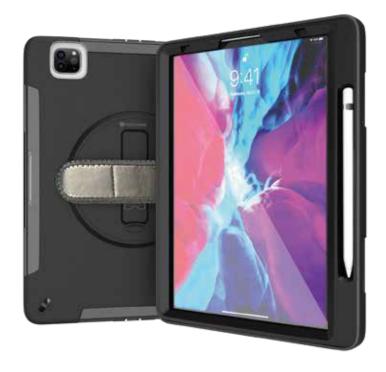

## Extreme Shield for iPad Pro 11" (2020)

## Solid protection for wherever today's adventures take you.

Also available for the iPad Pro 12, iPad Air 10.5 and most other iPad models

Designed for: iPad Pro 11 and available for most other iPad models Extreme Shield for iPad Pro 11 (2020) AP-ES-IPP-1120-BLK

## **KEY FEATURES**

- Three-layer construction delivers heavy-duty protection
- Rigid back + silicone safeguards and absorbs shock
- Commercial-grade screen cover prevents scratches
- Port covers prevent dust buildup
- Integrated kickstand delivers two positioning options
- Removable integrated rotating hand strap
- Includes easy on-off shoulder strap for versatile carrying
- Available with minimum order quantity for the iPad Air 10.5" and most other iPad models.