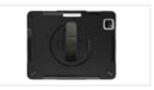

## **KEY FEATURES**

- Three-layer construction delivers heavy-duty protection
- Rigid back + silicone safeguards and absorbs shock
- Commercial-grade screen cover prevents scratches
- Port covers prevent dust buildup
- Integrated kickstand delivers two positioning options
- Removable integrated rotating hand strap
- Includes easy on-off shoulder strap for versatile carrying
- Available with minimum order quantity for the iPad Air 10.5" and most other iPad models.