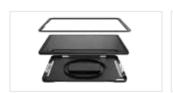

## **KEY FEATURES**

- Three-layer construction delivers heavy-duty protection
- Rigid back + silicone safeguards and absorbs shock
- Commercial-grade screen cover prevents scratches
- Port covers prevent dust buildup
- Integrated kickstand delivers two positioning options
- Removable integrated rotating hand strap
- Includes easy on-off shoulder strap for versatile carrying
- Available with minimum order quantity for the iPad Air 10.5" and most other iPad models.