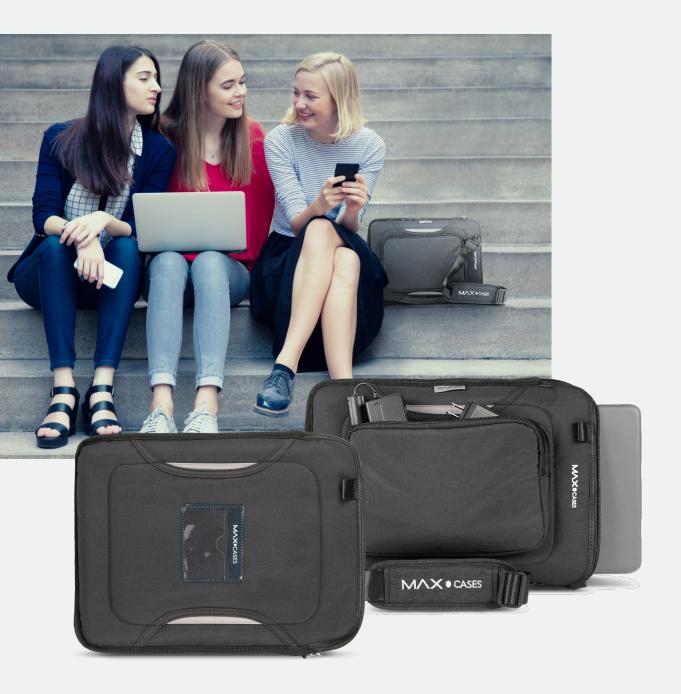

With a slim, top-loading design, the MAXCases Slim Sleeve with Pocket fits easily into backpacks for added protection among books and binders. Vertical zipper access lets students grab devices quickly when the bell rings. Rigid front/back panels safeguard against compression. Enhanced foam perimeter delivers added protection from shock and drops. The roomy outside pocket conveniently houses charging cords and other daily necessities. Heathered charcoal-grey ripstop fabric repels water and resists tears, for functional good looks students feel good about carrying. Available in two sizes to fit 11" to 14" Chromebooks, laptops, MacBooks and iPads.

# Slim Sleeve with Pocket

Protection, storage and fast access in backpacks

# **KEY FEATURES**

- Compact design & slim profile for easy carrying and easy fit in backpacks
- ID window for convenient identification
- Rigid front and back panels for protection against compression
- Ergonomic, foam padded carry handle for comfortable under-the-arm carrying
- Foam perimeter and top flap under zipper for shock and drop protection

- Large vertical YKK zipper opening for easy access to the inside
- Durable water-repellent ripstop exterior
- Includes removable, adjustable shoulder strap with padded shoulder pad
- Front zipper pocket stores AC adapter and other accessories
- Available in two sizes for a great fit with many popular Chromebooks, laptops and Macbooks