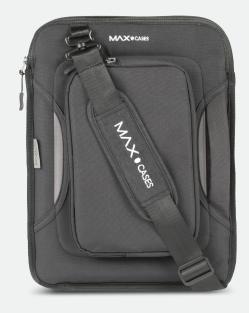

### DESIGNED FOR 11"-14" CHROMEBOOKS, LAPTOPS AND MACBOOKS:

MC-SSP2-11-GRY SLIM SLEEVE W/POCKET 11" G2 (GREY)
MC-SSP2-14-GRY SLIM SLEEVE W/POCKET 14" G2 (GREY)

Removable shoulder strap adds carry options