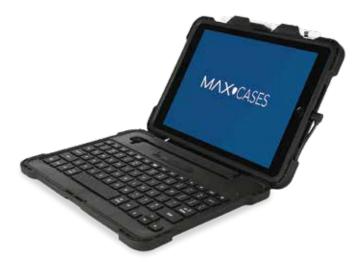

### AP-EKC-IP6-9-BLK-R

Designed for iPad 5th and 6th generation

DIMENSION: 10.5 X 7.75 X 1.3 IN. WEIGHT: 1.35 LB.

## **KEY FEATURES**

- Easily converts iPads into laptops
- Add/remove magnetic keyboard quickly and easily
- Tamper-proof keys
- Water-resistant keyboard
- Magnetic latch with Smart on/off function
- Built-in stylus holder firmly stores Apple Pencil® or other stylus
- Precision-cut openings enable easy access to camera, cable connector, and ports
- Clear rear panel for easy access to asset tag and barcode
- Non-slip TPE bottom panel makes handling easy and keeps iPad from shifting while typing
- Integrated, removable kickstand locks iPad at an optimal angle for typing or viewing
- Swap kickstand for hand strap (sold separately) for secure, one-handed use
- Shock-absorbing protection against drops, scratches, spills and wear & tear
- MFi Certified