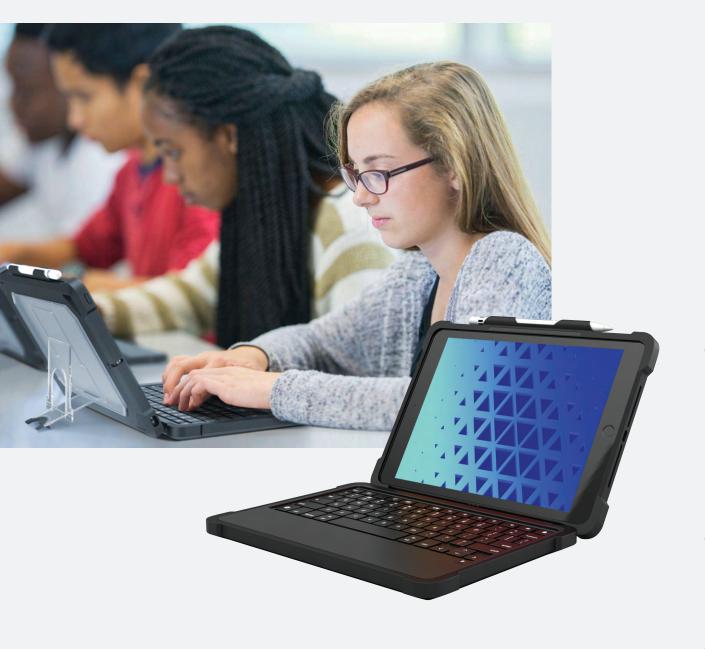

The Extreme KeyCase-X for iPad 10 transforms gen 10 iPads for laptop-like typing, while also protecting them against damage from drops, dings, bumps and spills. Providing all-in-one simplicity, the attached, rugged keyboard prevents loss and ensures durable protection. Laptop-like typing lets users learn, study, work or play comfortably for hours, while also maintaining the use of the iPad touchscreen. Ideal for busy classrooms, with tamper-proof keys and a water-resistant keyboard with integrated channels that drain liquid quickly in the event of spills.

## Extreme KeyCase for iPad 10

Rugged iPad Protection with Integrated Keyboard