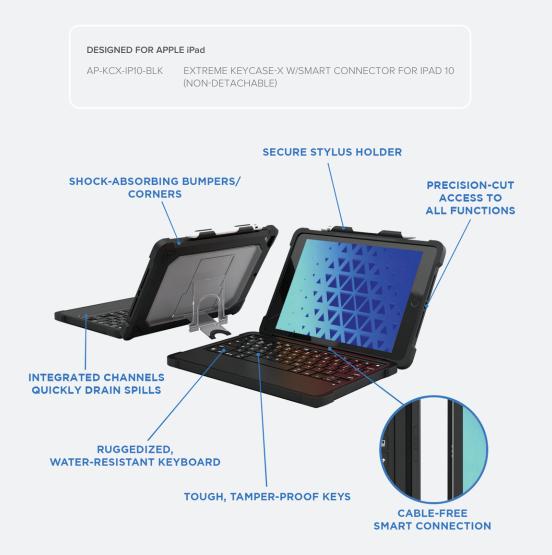

## KEY FEATURES

- Custom-fit for the 10.9-inch iPad 10
- Integrated, attached-keyboard model provides all-in-one simplicity
- Shock-absorbing bumpers protect against drop damage
- Clear PC back panel prevents scratches and wear & tear
- Rugged keyboard features tamper-proof keys and water-resistant design that quickly drains spilled liquids

- MFi certified for seamless compatibility
- Precision-cut openings for easy access to camera, buttons and ports
- Stylus holder firmly stores Apple Pencil/stylus
- Magnetic latch with Smart on/o function
- Seamless Smart Connector connectivity