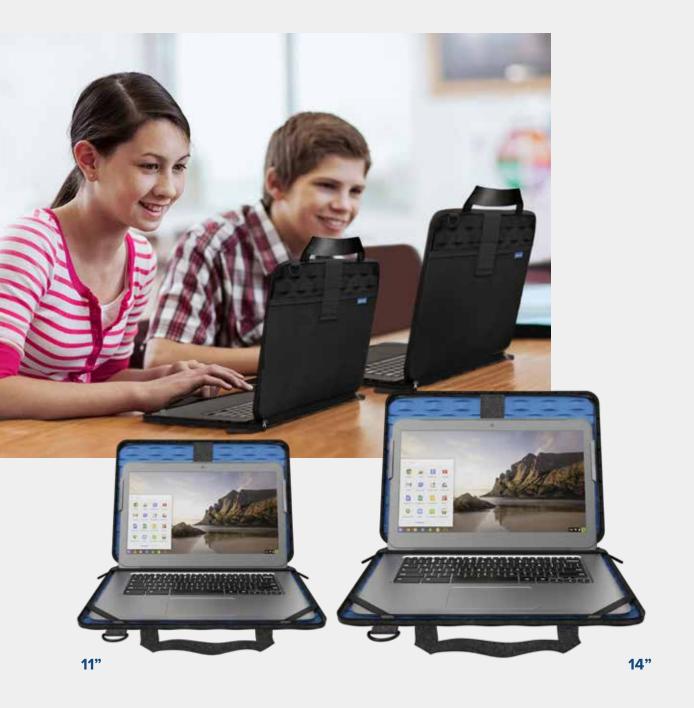

Our best Explorer case yet, now with a handy pocket. With updated form, features and functionality, this always-on case delivers durable 24/7 protection that doubles as a carrying case. The ballistic nylon exterior provides weather-resistant reliability along with a fresh look. More than just great-looking, the molded waves create interior airflow channels that dissipate heat and keep devices cool. Dual carry handles provide a secure grip. The unobtrusive elastic pocket stretches to accommodate accessories — or lays flat when not in use, maintaining the slim profile. The inside-insert ID holder adds security. Of course, you can still count on durable protection against drops, scratches and dirt provided by the rigid exterior and padded soft-touch lining. Available in two sizes to accommodate 11" Chromebooks/laptops, 13" MacBooks and 14" Chromebooks/laptops.

### DESIGNED FOR STANDARD CHROMEBOOKS AND LAPTOPS

MC-EB4P-11-BLK EXPLORER 4 WORK-IN CASE W/POCKET 11"

MC-EB4P-14-BLK EXPLORER 4 WORK-IN CASE W/POCKET 14"