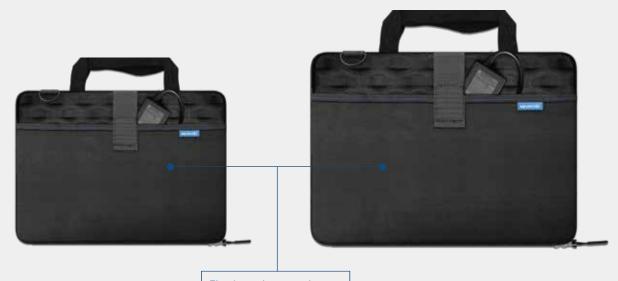

exterior with padded, soft-touch lining safeguards against drops, scratches and dirt
- · Ballistic nylon exterior for weather-resistant durability
- Sleek elastic pocket stretches to accommodate accessories; lays flat when not in use
- Secures device with non-scratch bezel hooks and stay-put elastic straps with gel microbeads
- Shock-absorbing, molded EVA interior cools device with heat-dissipating air flow channels

- · Interior ID insert guards against removal
- Integrated ergonomic top handles for comfortable carrying
- Removable shoulder strap sold separately
- Top quality, no-fail YKK zippers
- 11" case accommodates standard 11.6" Chromebooks and laptops as well as 13" Apple MacBook Air and MacBook Pro models, 2018-present
- 14" case accommodates standard 14" Chromebooks and laptops



Elastic pocket stretches to hold accessories; lays flat when not in use

### DESIGNED FOR STANDARD CHROMEBOOKS AND LAPTOPS

MC-EB4P-11-BLK EXPLORER 4 WORK-IN CASE W/POCKET 11"

MC-EB4P-14-BLK EXPLORER 4 WORK-IN CASE W/POCKET 14"

## www.maxcases.com

Need help? contact us at: (888) 799-6837 or Email: sales@maxcases.com