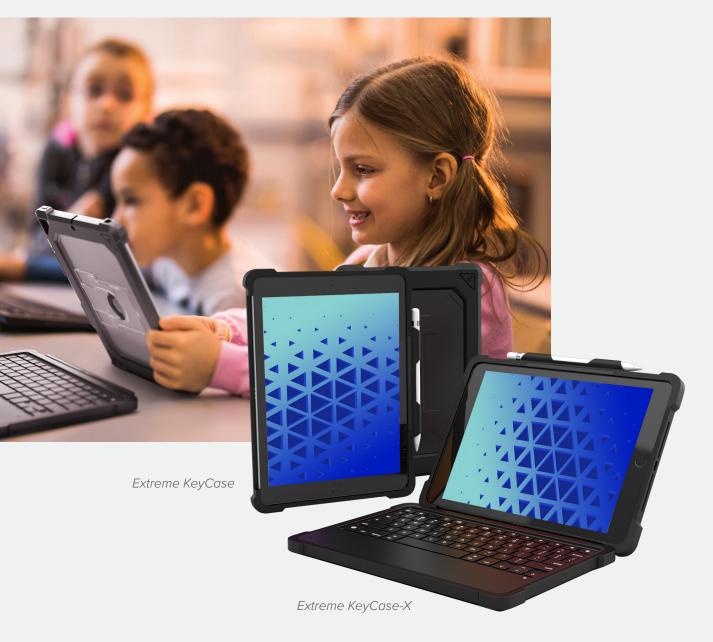

The Extreme KeyCase provides two ways to transform gen 7/8/9 iPads for laptop-like typing, while also protecting them against damage from drops, dings, bumps and spills. The modular model (Extreme KeyCase) attaches the keyboard via magnetic Smart Connector for mobility and versatility. The integrated model provides all-in-one simplicity. Both models deliver laptop-like typing that lets users learn, study, work or play comfortably for hours. Both feature tamper-proof keys and a water-resistant keyboard with integrated channels that drain liquid quickly in the event of spills.

### DESIGNED FOR APPLE iPad GEN 7/8/9

AP-KCX-IP9-BLK EXTREME KEYCASE-X W/SMART CONNECTOR (NON-DETACHABLE)

AP-EKC-IP78-BLK-R EXTREME KEYCASE WITH SMART CONNECTOR (DETACHABLE)

Modular mobility with secure Smart Connect for freedom from Bluetooth and cable hassles