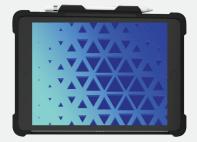

The Extreme KeyCase provides two ways to transform gen 7/8/9 iPads for laptop-like typing, while also protecting them against damage from drops, dings, bumps and spills. The modular model (Extreme KeyCase) attaches the keyboard via magnetic Smart Connector for mobility and versatility. The integrated model provides all-in-one simplicity. Both models deliver laptop-like typing that lets users learn, study, work or play comfortably for hours. Both feature tamper-proof keys and a water-resistant keyboard with integrated channels that drain liquid quickly in the event of spills.

- Rugged keyboard features tamper-proof keys and water-resistant design that quickly drains spilled liquids
- Precision-cut openings for easy access to camera, buttons and ports
- \* Stylus holder firmly stores Apple Pencil/stylus
- Magnetic latch with Smart on/off function
- Seamless Smart Connector connectivity