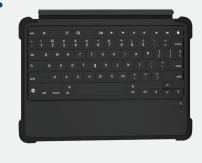

## **KEY FEATURES**

- Custom-fit for the 10.2-inch iPad 7/8/9, with two models to choose from
- Integrated, attached-keyboard model provides all-in-one simplicity
- · Modular, detachable keyboard model adds versatility and mobility
- Shock-absorbing bumpers protect against drop damage
- · Clear PC back panel prevents scratches and wear & tear
- MFi certified for seamless compatibility

- Rugged keyboard features tamper-proof keys and water-resistant design that quickly drains spilled liquids
- Precision-cut openings for easy access to camera, buttons and ports
- \* Stylus holder firmly stores Apple Pencil/stylus
- Magnetic latch with Smart on/off function
- Seamless Smart Connector connectivity