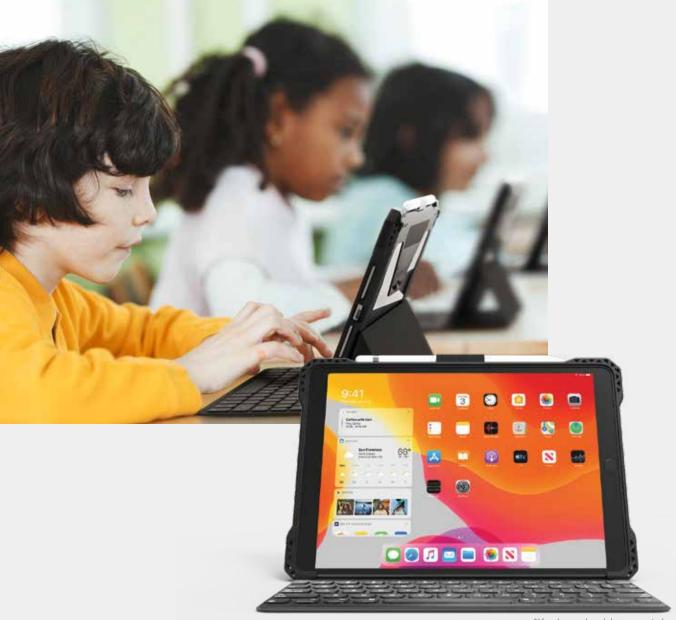

\*Keyboard sold separately

Custom designed for a perfect fit, the Extreme Folio-K protects your iPad® 7/8/9 while enabling easy compatibility with your Apple Smart Keyboard (sold separately). Shock-absorbing edge and corner bumpers guard against damage from drops and bumps. The integrated loop keeps your Apple Pencil (or any stylus) close at hand and can be easily removed as needed. The custom-fit design ensures easy access to all ports and controls. Tested and certified as meeting the stringent Mil-Std 810G drop test for added assurance.

### DESIGNED FOR APPLE IPAD GEN 7/8/9

AP-EFK-IP7-BLK EXTREME FOLIO-K FOR IPAD 7/8/9 (BLACK)

Rugged protection that lets you easily attach your Apple Smart Keyboard\*