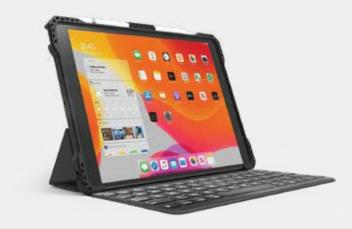

\*Keyboard sold separately

Custom designed for a perfect fit, the Extreme Folio-K protects your iPad® 7/8/9 while enabling easy compatibility with your Apple Smart Keyboard (sold separately). Shock-absorbing edge and corner bumpers guard against damage from drops and bumps. The integrated loop keeps your Apple Pencil (or any stylus) close at hand and can be easily removed as needed. The custom-fit design ensures easy access to all ports and controls. Tested and certified as meeting the stringent Mil-Std 810G drop test for added assurance.

### DESIGNED FOR APPLE IPAD GEN 7/8/9

AP-EFK-IP7-BLK EXTREME FOLIO-K FOR IPAD 7/8/9 (BLACK)

Rugged protection that lets you easily attach your Apple Smart Keyboard\*