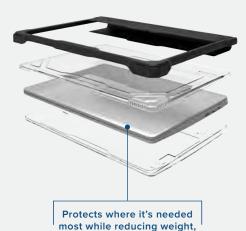

An all-new category of cases, the MAXCases Extreme Shell-L delivers robust, full-coverage protection in a new lightweight and budget-friendly design. The rugged top protects the expensive-to-repair device screen with a clear, rigid panel made of compound polycarbonate, surrounded by an impact-absorbing TPU bumper and enhanced corners. The device's bottom is safeguarded against impact and scratches by another clear compound panel. Our textured MAXGrip wrap connects the panels, delivering added hinge protection and a wide grip-assist surface. Custom-designed for each device model, the Extreme Shell-L delivers a snug, perfect fit and supports all device functions and port access.

## **KEY FEATURES**

- · Custom-fit compatibility with each device model
- Full-coverage design delivers cost-conscious, lightweight protection
- TPU bumpers and corners absorb shock
- Overhang design protects top and bottom corners when device is closed
- Clear, rigid top and bottom panels guard against scratches & impact damage