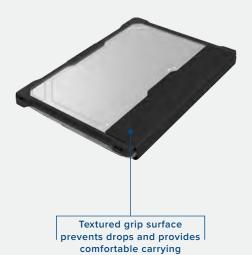

- Durable spine wrap on most models protects the hinge area while adding a textured, grip-assist surface to help prevent drops
- The top and bottom connectors on larger models are lightweight and unobtrusive, while positioned to provide added hinge protection
- Perfect-fit design supports all device functions & port access
- Ballistic/blue glass screen protectors and customer colors/logos/MAXProtec antibacterial upgrade available with minimum quantities