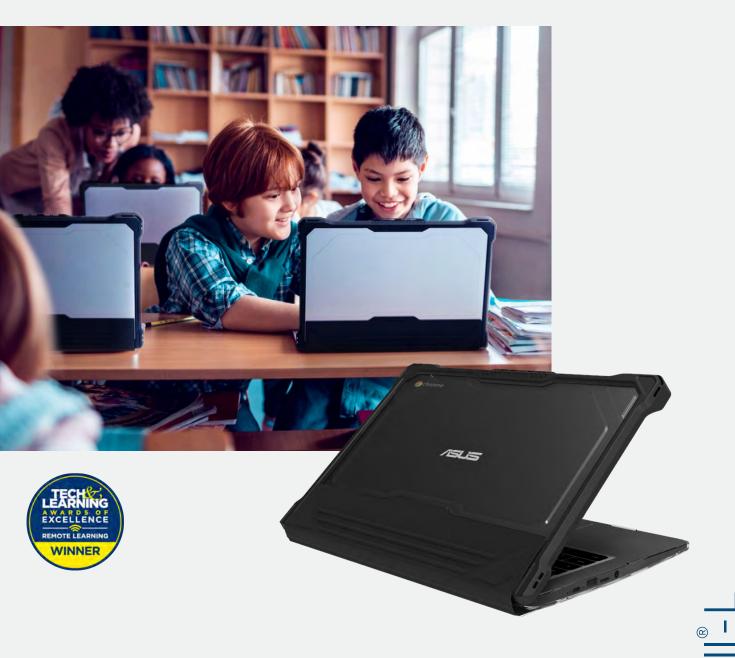

An all-new category of cases, the MAXCases Extreme Shell-L delivers robust, full-coverage protection in a new lightweight and budget-friendly design. The rugged top protects the expensive-to-repair device screen with a clear, rigid panel made of compound polycarbonate, surrounded by an impact-absorbing TPU bumper and enhanced corners. The device's bottom is safeguarded against impact and scratches by another clear compound panel. Our textured MAXGrip wrap connects the panels, delivering added hinge protection and a wide grip-assist surface. Custom-designed for each device model, the Extreme Shell-L delivers a snug, perfect fit and supports all device functions and port access.

## Extreme Shell<sup>®</sup>-L

Robust protection, lightweight budget-minded design