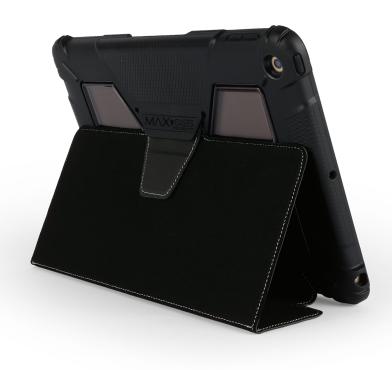

## Extreme Folio

Solid protection for wherever today's adventures take you.

## AP-EF-IP5-9-BLK DESIGNED FOR New iPad (Gen 5/2017)

DIMENSION: 9.7 x 7 x 0.5 IN. WEIGHT: 0.64 LB.

## **KEY FEATURES**

- Exclusively designed for use with the new iPAD (Gen 5/2017)
- Custom molded, lightweight design offers unrivaled shock absorbing protection against drops, scratches and wear & tear
- Designer front flap with magnetic closure to keep flap in desired position whether open or closed
- Smart on/off cover
- Clear back panel for visibility to asset tags and unique identifiers
- Easy accessibility to microphone, speaker and charging ports
- Integrated, multi-purpose stand with ergonomic viewing angles